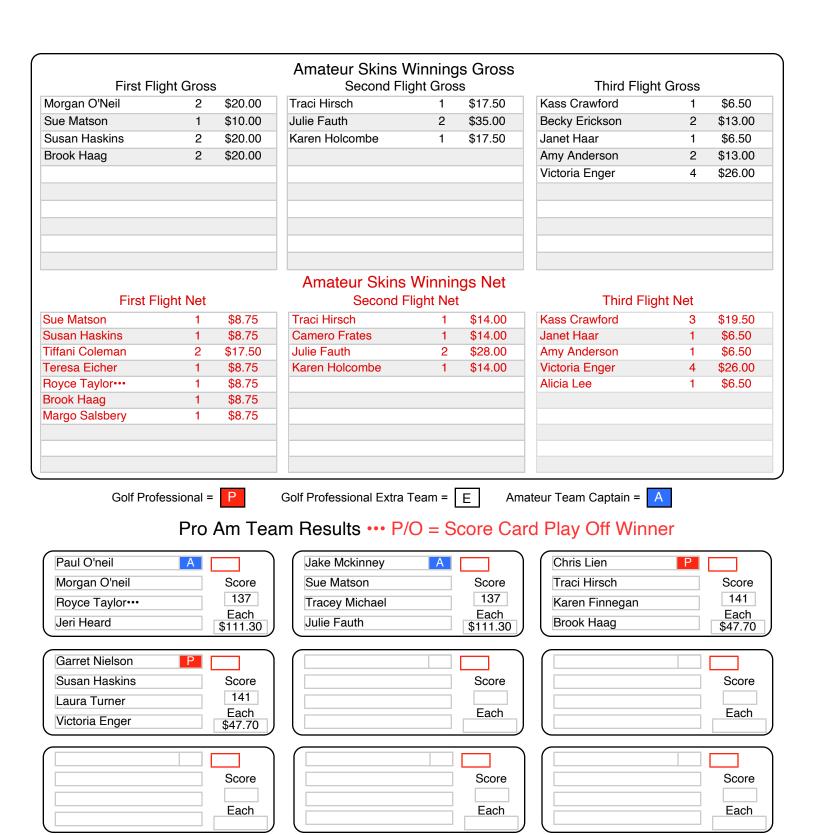

## P/O = Score Card Playoff

| Regular Profess | sional D | ivision  | Senior Professional Division | Profes         | sion | al Skins |
|-----------------|----------|----------|------------------------------|----------------|------|----------|
| Chris Lien      | 70       | \$245.50 |                              | Mathew Gibbens | 1    | \$13.33  |
| Mathew Gibbens  | 77       | \$147.30 |                              | Andrew Cortez  | 1    | \$13.33  |
| Andrew Cortez   | 78       | \$98.20  |                              | Garret Nielson | 1    | \$13.33  |
|                 |          |          |                              | Chris Lien     | 3    | \$39.99  |
|                 |          |          |                              |                |      |          |
|                 |          |          |                              |                |      |          |
|                 |          |          |                              |                |      |          |
|                 |          |          |                              |                |      |          |
|                 |          |          |                              |                |      |          |
|                 |          |          |                              |                |      |          |
|                 |          |          |                              |                |      |          |

| Morgan O'Neil  | 1 | \$39.17 |
|----------------|---|---------|
| Tracy Michael  | 1 | \$39.17 |
| Margo Salsbery | 1 | \$39.17 |
| Nick Huschka   | 1 | \$39.17 |
| Mike Bohlman   | 1 | \$39.17 |
| Royce Taylor   | 1 | \$39.17 |
|                |   |         |
|                |   |         |