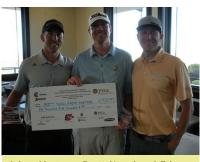

#### NAGEL & MARTENS ARE FACILITY CHAMPIONSHIP WINNERS

Adam Martens, Brett Nagel and Ethan Schofield

A beautiful day facilitated fine scoring as nineteen professional teams competed in the 2016 Cleveland GOLF/SRIXON RMSPGA Snake River Chapter Facility Championship. Brett Nagel, PGA Director of Instruction and PGA General Manager Adam Martens from The Club at SpurWing in Meridian, Idaho, teamed to shoot rounds of 67 and 64 for a two-round total of 13-under-par 131 to outlast the Sand Creek Golf Course team of PGA Head Professional John Graham and his assistant Kevin Kavran by 4 shots.