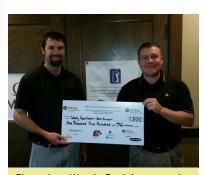

## SPAINHOWER & SNYDER GO LOW TO EARN YELLOWSTONE CHAPTER PRO-PRO HONORS

Champions Woody Spainhower and David Snyder

Woody Spainhower, PGA Head Professional at Black Bull in Bozeman, Montana, with partner David Snyder, Executive Director of the Wyoming State Golf Association, captured the 2016 Rocky Mountain Section PGA Yellowstone Chapter Pro-Pro supported by Cure Putters, Tifosi Optics, OMEGA and The PGA TOUR. Spainhower and Snyder played well from the start finishing with a 54-hole total of 18-under-par, 195. Doug Hagen, PGA General Manager at Hilands Golf Club in Billings, Montana, and Kelbi Lee, PGA Head