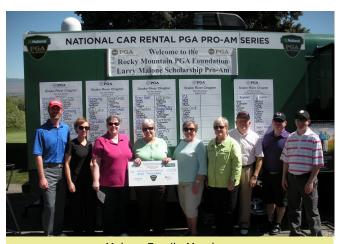

## PGA PROFESSIONALS AND AMATEURS RAISE \$10,000 FOR SCHOLARSHIPS AT ANNUAL LARRY MALONE SCHOLARSHIP PRO-AM

Malone Family Members

Brett Nagel, PGA Director of Instruction at The Club at SpurWing in Meridian, Idaho, shot a 1under-par round of 71 to best a field of 28 professionals and their amateur teams in pleasant springtime conditions to win the 2016 National Car Rental RMSPGA Foundation Larry Malone Scholarship Pro-Am. In the senior division, Kevin Burton, PGA Director of Instruction at Pierce Park Greens in Boise, Idaho shot a 5-under-par round of 66 to take first place honors. On the team side, Whitetail Club's PGA Head Professional Todd Bindner of McCall, Idaho, and his amateur players, Troy Summers, Mike Shannahan, and Torry McAlvain shot a team total of 126 in the one gross ball, one net ball format to take home the first place hardware. This was the 42nd playing of

The Malone family, The Rocky Mountain Section PGA and The Rocky Mountain Section PGA Foundation wish to sincerely thank National Car Rental for their continued support of this event. In addition, thanks go out to Mrs.

Denece Malone for her contributions. Sincere thanks to head golf professional Brett Kleinkopf, PGA, and the rest of the Hillcrest Country Club staff for their always gracious hospitality.