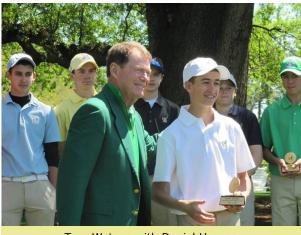

## CONGRATULATIONS TO DANIEL URANGA ON HIS GREAT PERFORMANCE AT DRIVE, CHIP & PUTT AT AUGUSTA NATIONAL

Tom Watson with Daniel Uranga

14-year-old Idaho native Daniel Uranga from Homedale came home with some hardware from Augusta National. The Drive, Chip & Putt national finals were conducted Sunday, April 3rd at the famed home of The Masters. Only 80 junior players from across the country qualified to set foot on the hallowed grounds of Augusta National

Golf Club to compete in the finals. Daniel was most brilliant with the putter capturing the individual award for the best performance in the putting portion of the competition in his age division. Overall, he finished tied for 2nd in the competition.